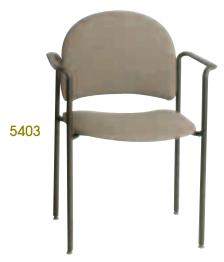

ium skirted counter 6'l x 24"d x 42"h
- 5810 / large skirted counter 8'1 x 24"d x 42"h



- 5812 / riser 4' single
- 5813 / riser 6' single (shown)
- 5814 / riser 4' double
- 5815 / riser 6' double
- 5804 / small skirted table (skirted on four sides) 4'1 x 24"d x 30" h
- $_{\text{\tiny a}}$  5805 / medium skirted table 61 x 24"d x 30"h
- 5806 / large skirted table 8'l x 24"d x 30"h



# skirted tables & counters

- available in 12 different colors
- skirted tables and counters include white vinyl top and pleated skirt on three sides (4' is skirted on 4 sides)
- fourth-side draping is available





5408 / rectangular table 24" I x 36"d x 30"h



5404 / contemporary stool 48"I x 17"d x 18"h 5412 / round starbase table 30"I x 40"h

5407

# chairs



5b / group seating 21" | x 21" d x 37" h



5403 / contemporary armchair 31"l x 23"d x 18"h





5n / barstool - gin 16" l x 16" d x 29" h 5j / side chair - manhattan 22" l x 26" d x 34" h



- 5402 / contemporary side chair
- 5409 / round starbase table 40" x 30" h



5401 / plastic contour chair 32" x 18" x 18<sup>1</sup>/<sub>2</sub>"

# display furniture

- 7g / locking pedestal 24" | x 24" d x 42" h
- <sup>a</sup> 7h / pedestal grey or graphite available in:
  - <sub>n</sub> 12" | x 12" d x 42" h
  - <sub>a</sub> 18"I x 18"d x 30"h
  - . 24" I x 24" d x 36" h
  - <sub>n</sub> 24" | x 24" d x 42" h
  - 30"l x 30"d x 42"h





- 71 / étagère silver 70" | x 30" d x 16" h
- 7m / étagère black 70"l x 30"d x 16"h

5820 / 6' full view display case (shown).
Additional sizes and styles available in select cities, Please see order form