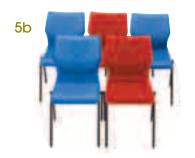

'1 x 24"d x 42"h
- $_{\text{a}}$  5809 / medium skirted counter 6'l x 24"d x 42"h
- 5810 / large skirted counter 8'1 x 24"d x 42"h



- 5812 / riser 4' single
- 5813 / riser 6' single (shown)
- 5814 / riser 4' double
- 5815 / riser 6' double
- 5804 / small skirted table (skirted on four sides) 4'1 x 24"d x 30" h
- $_{\text{\tiny a}}$  5805 / medium skirted table 61 x 24"d x 30"h
- 5806 / large skirted table 8'l x 24"d x 30"h



# skirted tables & counters

- available in 12 different colors
- skirted tables and counters include white vinyl top and pleated skirt on three sides (4' is skirted on 4 sides)
- fourth-side draping is available





5408 / rectangular table 24" I x 36"d x 30"h



5404 / contemporary stool 48"I x 17"d x 18"h 5412 / round starbase table 30"I x 40"h

5407

# chairs



5b / group seating 21" | x 21" d x 37" h



5403 / contemporary armchair 31"l x 23"d x 18"h





5n / barstool - gin 16" l x 16" d x 29" h 5j / side chair - manhattan 22" l x 26" d x 34" h



- 5402 / contemporary side chair
- 5409 / round starbase table 40" x 30" h



5401 / plastic contour chair 32" x 18" x 18<sup>1</sup>/<sub>2</sub>"

# display furniture

- 7g / locking pedestal 24" | x 24" d x 42" h
- <sup>a</sup> 7h / pedestal grey or graphite available in:
  - <sub>n</sub> 12" | x 12" d x 42" h
  - <sub>a</sub> 18"I x 18"d x 30"h
  - . 24" I x 24" d x 36" h
  - <sub>n</sub> 24" | x 24" d x 42" h
  - 30"l x 30"d x 42"h





- 71 / étagère silver 70" | x 30" d x 16" h
- 7m / étagère black 70"l x 30"d x 16"h

5820 / 6' full view display case (shown).
Additional sizes and styles avail