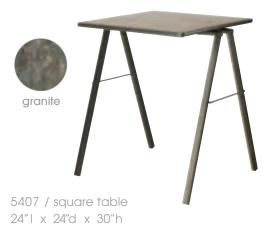

URE



# Furniture & Accessories



# tables

- 5808 / small skirted counter
  (skirted on four sides) 4'1 x 24"d x 42"h
- $_{\text{a}}$  5809 / medium skirted counter 6'l x 24"d x 42"h
- 5810 / large skirted counter 8'1 x 24"d x 42"h



- 5812 / riser 4' single
- 5813 / riser 6' single (shown)
- 5814 / riser 4' double
- 5815 / riser 6' double
- 5804 / small skirted table (skirted on four sides) 4'1 x 24"d x 30" h
- $_{\text{\tiny a}}$  5805 / medium skirted table 61 x 24"d x 30"h
- 5806 / large skirted table 8'l x 24"d x 30"h



# skirted tables & counters

- available in 12 different colors
- skirted tables and counters include white vinyl top and pleated skirt on three sides (4' is skirted on 4 sides)
- fourth-side draping is available





5408 / rectangular table 24" I x 36"d x 30"h



5404 / contemporary stool 48"I x 17"d x 18"h 5412 / round starbase table 30"I x 40"h

5407

# chairs



5b / group seating 21" | x 21" d x 37" h



5403 / contemporary armchair 31"l x 23"d x 18"h





5n / barstool - gin 16" l x 16" d x 29" h 5j / side chair - manhattan 22" l x 26" d x 34" h



- 5402 / contemporary side chair
- 5409 / round starbase table 40" x 30" h



5401 / plastic contour chair 32" x 18" x 18<sup>1</sup>/<sub>2</sub>"

# display furniture

- 7g / locking pedestal 24" | x 24" d x 42" h
- <sup>a</sup> 7h / pedestal grey or graphite available in:
  - <sub>n</sub> 12" | x 12" d x 42" h
  - <sub>a</sub> 18"I x 18"d x 30"h
  - . 24" I x 24" d x 36" h
  - <sub>n</sub> 24" | x 24" d x 42" h
  - 30"l x 30"d x 42"h





- 71 / étagère silver 70" | x 30" d x 16" h
- 7m / étagè