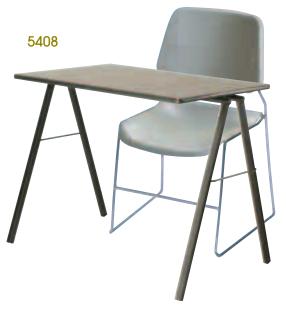

ADDRESS BOOTH NUMBER

AUTHORIZED CONTACT SIGNATURE



# Furniture & Accessories



# tables

- 5808 / small skirted counter
  (skirted on four sides) 4'1 x 24"d x 42"h
- $_{\text{a}}$  5809 / medium skirted counter 6'l x 24"d x 42"h
- 5810 / large skirted counter 8'1 x 24"d x 42"h



- 5812 / riser 4' single
- 5813 / riser 6' single (shown)
- 5814 / riser 4' double
- 5815 / riser 6' double
- 5804 / small skirted table (skirted on four sides) 4'1 x 24"d x 30" h
- $_{\text{\tiny a}}$  5805 / medium skirted table 61 x 24"d x 30"h
- 5806 / large skirted table 8'l x 24"d x 30"h



# skirted tables & counters

- available in 12 different colors
- skirted tables and counters include white vinyl top and pleated skirt on three sides (4' is skirted on 4 sides)
- fourth-side draping is available





5408 / rectangular table 24" I x 36"d x 30"h



5404 / contemporary stool 48"I x 17"d x 18"h 5412 / round starbase table 30"I x 40"h

5407

# chairs



5b / group seating 21" | x 21" d x 37" h



5403 / contemporary armchair 31"l x 23"d x 18"h





5n / barstool - gin 16" l x 16" d x 29" h 5j / side chair - manhattan 22" l x 26" d x 34" h



- 5402 / contemporary side chair
- 5409 / round starbase table 40" x 30" h



5401 / plastic contour chair 32" x 18" x 18<sup>1</sup>/<sub>2</sub>"

# display furniture

- 7g / locking pedestal 24" | x 24" d x 42" h
- <sup>a</sup> 7h / pedestal grey or graphite available in:
  - <sub>n</sub> 12" | x 12" d x 42" h
  - <sub>a</sub> 18"I x 18"d x 30"h
  - . 24" I x 24" d x 36" h
  - <sub>n</sub> 24" | x 24" d x 42" h
  - 30"l x 30"d x 42"h





- 71 / é